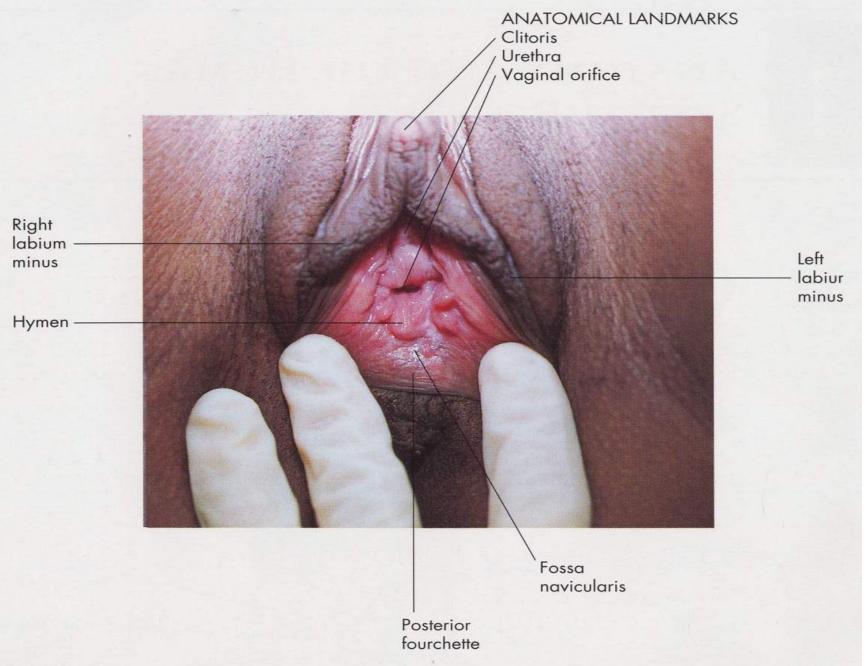

nd
- Paraurethral area

### 11. Hymen:

- Configuration
- Posterior rim
- Margin or edge of hymen
- 12. Vagina
- 13. Discharge (describe)
- 14. Cervix
- 15. Other injuries noted



FIGURE 1-1 Anatomical sites on the external female genitalia. (From Lowdermilk DL, Perry SE, Bobak IM: Maternity and women's health care, ed 6, St Louis, 1997, Mosby.)



# HYMENAL CONFIGURATIONS:

- Refers to the appearance of the hymenal membrane which partially covers the external vaginal orifice.
- There is wide anatomic variation in anatomic types 6 commonly occurring hymens:
- 1.annular,
- 2.crescentic,
- 3.fimbriated(redundant),
- 4.septate,
- 5.cribiform and
- 6.imperforate hymen (no opening in hymenal tissue)



Annular hymen



Cribriform hymen



Septate hymen



Crescentic hymen



Fimbriated hymen



FIGURE 1-2 Common sites of injury to the external female genitalia with penile vaginal penetration when the victim is in a supine position (35mm).



### G 4. GYNAECOLOGICAL EXAMINATION continued...

Describe all fresh injuries: (Acronym: TEARS)

T= Tears

E= Erythema/Ecchymosis

A= Abrasions

R= Redness

S= Swelling

- Also describe any ulcers, rashes, healed scars, or any other abnormalities.
- Use clock-face notation to describe position of injuries on genital structures listed above.



## H. SPECIMENS COLLECTED FOR INVESTIGATION

- 1. Sexual Assault Evidence Collection Kit No./sticker
- 2. Alcohol Collection Kit No./seal no.
- 3. Clothing Collection Kit No./sticker
- 4. Urine and or other samples: specify and provide seal no.



#### I. TECHNOLOGY USED

- Photographs taken
   Name o