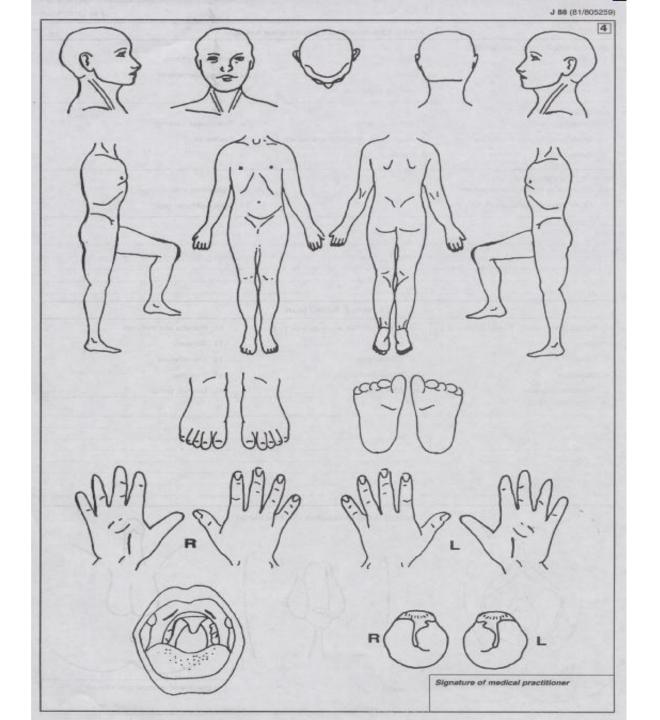

### What is the J88 Form?

- 1. J88 form is a convenient **format** in which to present the details of a medico-legal examination for judicial purposes
- 2. The report must be legible, complete and in detail.
- 3. The whole report must be completed in the doctor's **own handwriting**. The doctor must sign every page.
- 4. If findings are normal: Write "within normal limits".
- 5. Avoid **abbreviations** like NAD.
- 6. The report must be made in **duplicate** and the original handed to the investigating officer.
- 7. The examining doctor keeps the duplicate.

# **J88 FORM**

- Legal document required by the courts, which is completed at the time of the examination
- Means of communicating the clinical findings as accurately as possible to the court
- The manner of completion of the J88 reflects one's diligence and ability to convey one's findings as accurately as possible to court
- Each of the six pages must be signed by the examiner